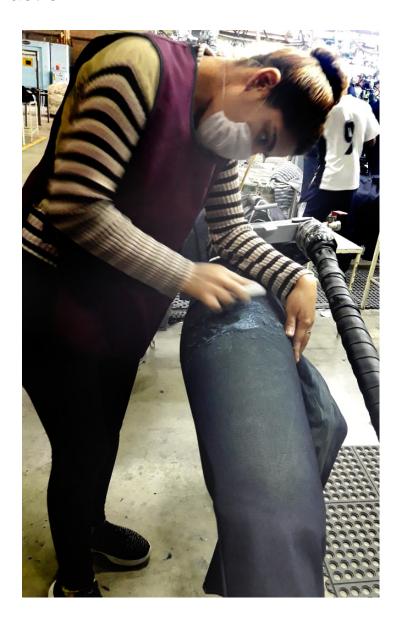

### **Dry Process Capabilities**

Pattern Whisker. NO Air Robot needed

Patterns available: Whisker Chevron Back Knee

### **Hand Sand AIR PRESSURE SENSOR Controls**

All 60 robots with Controlling System