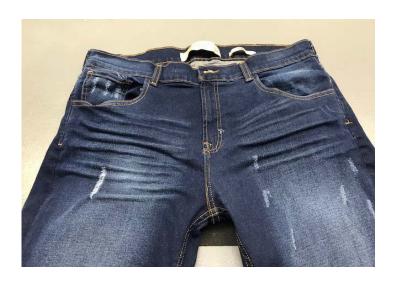

### **Dry Process Capabilities**

Pattern Whisker. NO Air Robot needed

Patterns available: Whisker Chevron Back Knee