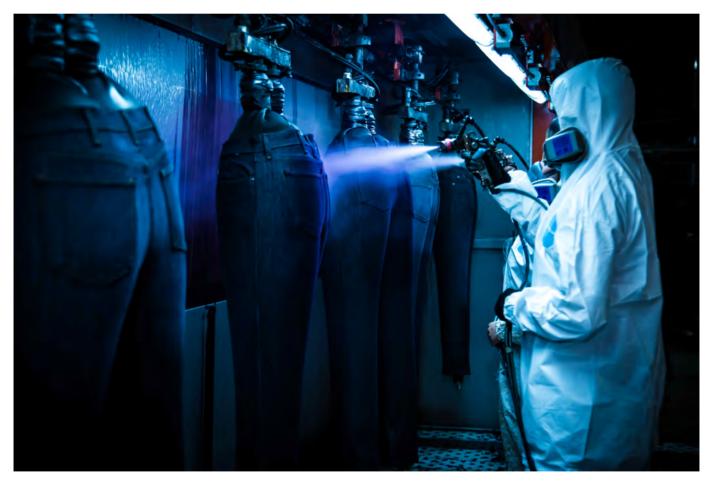

ing                                                          | 6  |
| Pressing Wrinkle 3d | n/a                            |                                                                   | 12 |
| HS Dummies          | N/a                            | Inflating robots for HS & WK                                      | 50 |
| Dremel              | N/A                            | Destruction                                                       | 8  |
| Staples             | Avery Denisson                 | Staples washes                                                    | 8  |
| Laser System        | VAV Technology                 | Destruction                                                       | 1  |

## 13. OUR CUSTOMER EXPERIENCE



# 14. CUTTING-EDGE TECHNOLOGY























YILMAK RAINFOREST 1:3 LIQUOR, "Less chemicals used" due to RAINFOREST TECHNOLOGY water penetration





### **Dry Process Capabilities**

Pattern Whisker. NO Air Robot needed





Patterns available: Whisker Chevron Back Knee

#### **3D Whisker Baked Process**







### **Hand Sand AIR PRESSURE SENSOR Controls**





All 60 robots with Controlling System

### Laser



### **Spray Cabin**



### **Destruction**



### Tie





### **Nail Destruction**





### **Manual Destruction**





### Hem, Back Pocket, Front Pocket, Waistband Distress





**Tokyo Technique WK** 



## STITCH WORKS .INC

TEL:213-792-7976 eli@stitchworksinc.com 4695 E48 Street Vernon, Ca 90058