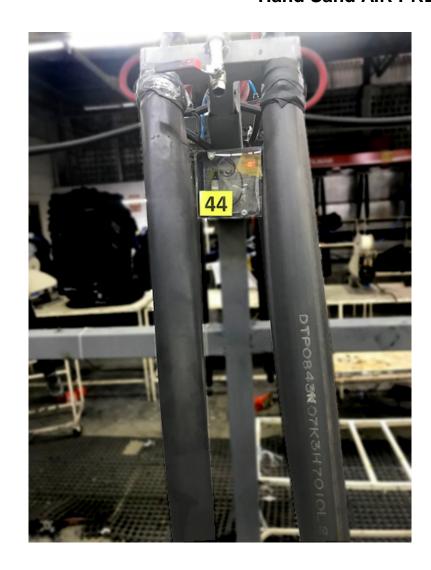

### **Hand Sand AIR PRESSURE SENSOR Controls**

All 60 robots with Controlling System