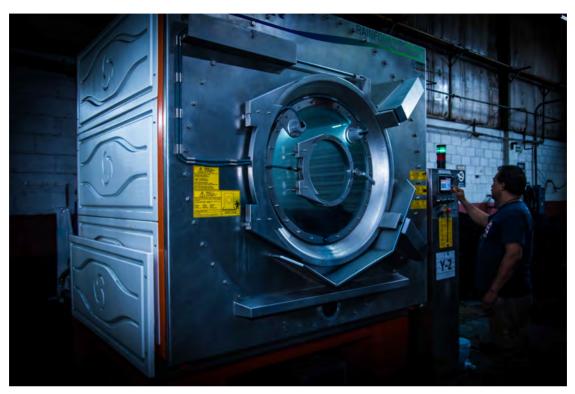

| Washers             | MILNOR / 72058J2N              | Washers / 200 pieces loads                                        | 2  |
|---------------------|--------------------------------|-------------------------------------------------------------------|----|
| Washers             | WASHEX / DPM 4000              | Washers / 175 pieces loads                                        | 2  |
| Washers             | Yilmak / Rainforest<br>400     | 3 L / 1 KG Ratio / 175 Plece<br>load / 15% reduction time         | 4  |
| Washers             | 2000lt                         | Washer specilized for<br>Bleachin with ozone / 200<br>pieces load | 1  |
| Dryer Machine       | G.A. BRAUN, INC /<br>500PT-NGF | Drying/300 piece load                                             | 6  |
| Extractor           | JIEZHONG / TL-800              | Extraction/8 mins 50 piece<br>load                                | 2  |
| Pressing Tables Hig | HOFFMAN / HSEUT-<br>11MP       | Pressing                                                          | 6  |
| Pressing Tables Leg | HOFFMAN / HALSL-<br>28MPLV     | Pressing                                                          | 6  |
| Pressing Wrinkle 3d | n/a                            |                                                                   | 12 |
| HS Dummies          | N/a                            | Inflating robots for HS & WK                                      | 50 |
| Dremel              | N/A                            | Destruction                                                       | 8  |
| Staples             | Avery Denisson                 | Staples washes                                                    | 8  |
| Laser System        | VAV Technology                 | Destruction                                                       | 1  |