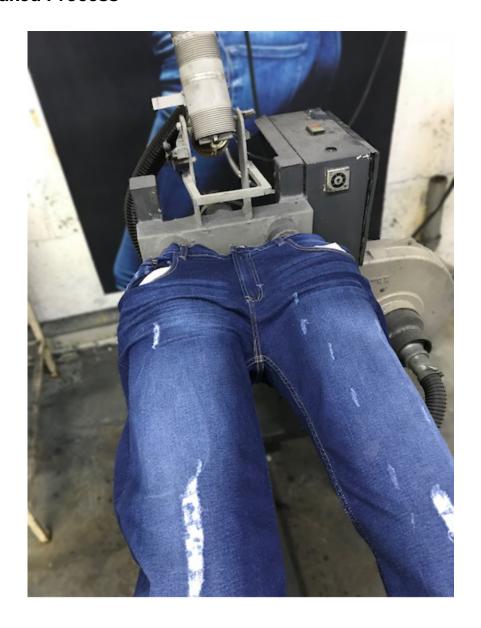

### **Hand Sand AIR PRESSURE SENSOR Controls**

All 60 robots with Controlling System