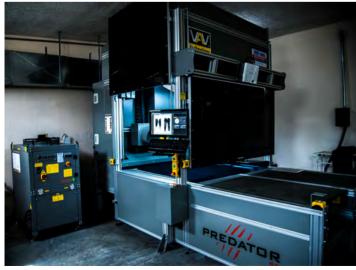

LV     | Pressing                                                          | 6  |
| Pressing Wrinkle 3d | n/a                            |                                                                   | 12 |
| HS Dummies          | N/a                            | Inflating robots for HS & WK                                      | 50 |
| Dremel              | N/A                            | Destruction                                                       | 8  |
| Staples             | Avery Denisson                 | Staples washes                                                    | 8  |
| Laser System        | VAV Technology                 | Destruction                                                       | 1  |

## 13. OUR CUSTOMER EXPERIENCE



# 14. CUTTING-EDGE TECHNOLOGY























YILMAK RAINFOREST 1:3 LIQUOR, "Less chemicals used" due to RAINFOREST TECHNOLOGY water penetration





### **Dry Process Capabilities**

Pattern Whisker. NO Air Robot needed





Patterns available: Whisker Chevron Back Knee

#### **3D Whisker Baked Process**







### **Hand Sand AIR PRESSURE SENSOR Controls**





All 60 robots with Controlling System

### Laser



### **Spray Cabin**



### **Destruction**



### Tie





### **Nail Destruction**





### **Manual Destruction**





### Hem, Back Pocket, Front Pocket, Waistband Distress





**Tokyo Technique WK** 



## STITCH WORKS .INC

TEL:213-792-7976 eli@stitchworksinc.com 4695 E48 Street Vernon, Ca 90058