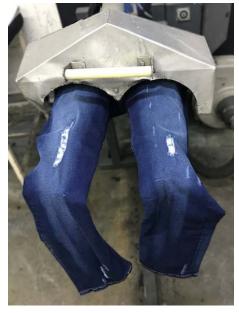

### **Hand Sand AIR PRESSURE SENSOR Controls**

All 60 robots with Controlling System