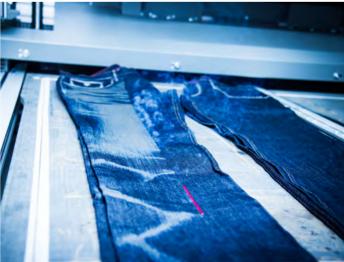

# 14. CUTTING-EDGE TECHNOLOGY

YILMAK RAINFOREST 1:3 LIQUOR, "Less chemicals used" due to RAINFOREST TECHNOLOGY water penetration