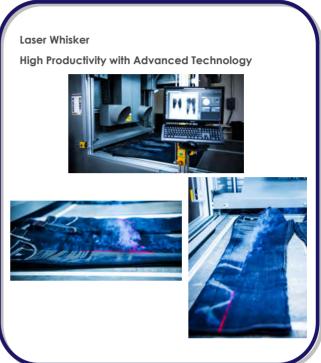

3 Tables Manual Cutting

1. 80 yds Manual Spreading

2. 80 yds Table #1 Air capabilities for Automatic cutting

3. 75 yds

We handle small rolls up to 700 yd rolls Fork lift

Roll inspection Machine / Sliced out defects



## 8. SEWING

Satin Care label in-house printing (Avery Dennison)

Price tag in-house printing (Avery Dennison)

Size Sticker in-house printing (Avery Dennison)

Basic 5 Pkt acpacity & Fasihon Jeans Capacity

1,500 Minimums (ability to work minimums on a high / low scale with clientele)

Production Software real time notification update / In house team at

factory for quick response to customers /

Qualtiy policy (each operator is measured)

1 badge Inventory between each operation

Machinery list Click Here

In line Audit

Client auditafter sewing



## 9. LAUNDRY







## 10.03 THE WORLD LEADING TECHNOLOGY ON OZONE



## 11. FINISHING



## 12. MACHINERY LIST

|                                         | Quantity (# of |
|-----------------------------------------|----------------|
| Machine Type                            | machines)      |
| Single Needle Lockstitch                | 200            |
| Double Needle Lockstitch                | 92             |
| 3 Thread Overlock Serger Marrow         | 40             |
| 5 Thread Overlocks/Safesty Stitching    | 30             |
| Double Needle Felling/2n-foa            | 46             |
| Double Needle Chainstich                | 28             |
| Coverstitches                           | 73             |
| Multi-needle Waistband Attache W/Folder | 30             |
| Bartack