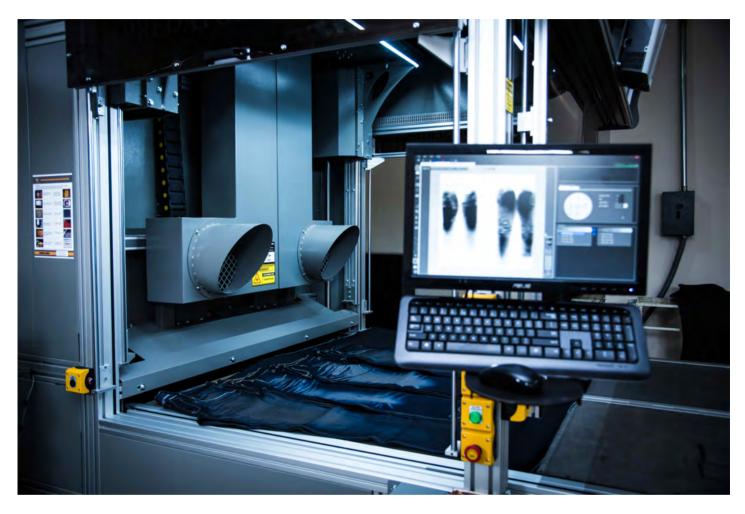

MPLV     | Pressing                                                          | 6  |
| Pressing Wrinkle 3d | n/a                            |                                                                   | 12 |
| HS Dummies          | N/a                            | Inflating robots for HS & WK                                      | 50 |
| Dremel              | N/A                            | Destruction                                                       | 8  |
| Staples             | Avery Denisson                 | Staples washes                                                    | 8  |
| Laser System        | VAV Technology                 | Destruction                                                       | 1  |

## 13. OUR CUSTOMER EXPERIENCE



# 14. CUTTING-EDGE TECHNOLOGY























YILMAK RAINFOREST 1:3 LIQUOR, "Less chemicals used" due to RAINFOREST TECHNOLOGY water penetration





### **Dry Process Capabilities**

Pattern Whisker. NO Air Robot needed





Patterns available: Whisker Chevron Back Knee

#### **3D Whisker Baked Process**







### **Hand Sand AIR PRESSURE SENSOR Controls**





All 60 robots with Controlling System

### Laser



### **Spray Cabin**



### **Destruction**



### Tie





### **Nail Destruction**





### **Manual Destruction**





### Hem, Back Pocket, Front Pocket, Waistband Distress





**Tokyo Technique WK** 



## STITCH WORKS .INC

TEL:213-792-7976 eli@stitchworksinc.com 4695 E48 Street Vernon, Ca 90058