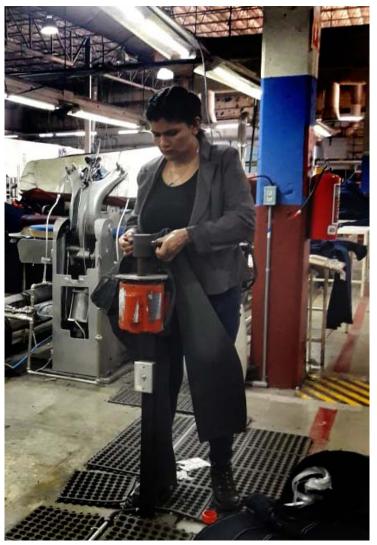

### **Hand Sand AIR PRESSURE SENSOR Controls**

All 60 robots with Controlling System