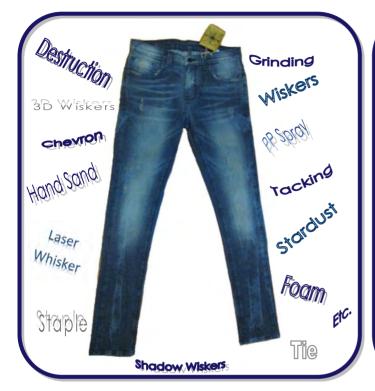

### **Dry Process Capabilities**

Pattern Whisker. NO Air Robot needed

Patterns available: Whisker Chevron Back Knee

#### **3D Whisker Baked Process**

### **Hand Sand AIR PRESSURE SENSOR Controls**

All 60 robots with Controlling System

### Laser

### **Spray Cabin**

### **Destruction**

### Tie

### **Nail Destruction**

### **Manual Destruction**

### Hem, Back Pocket, Front Pocket, Waistband Distress

**Tokyo Technique WK** 