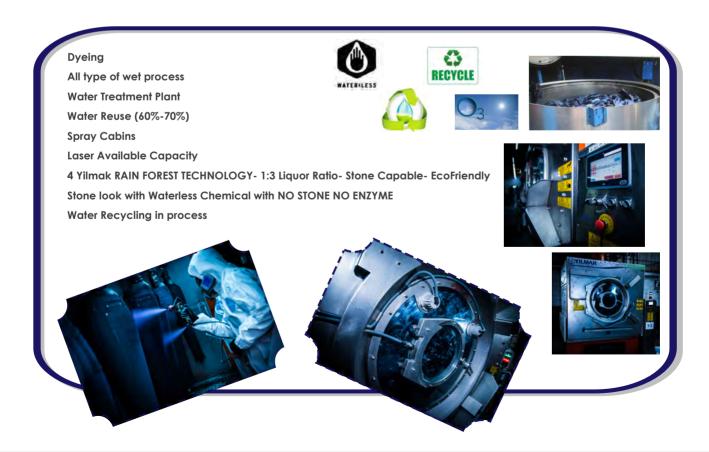

## 3. SUSTAINABILITY

# 14. CUTTING-EDGE TECHNOLOGY

YILMAK RAINFOREST 1:3 LIQUOR, "Less chemicals used" due to RAINFOREST TECHNOLOGY water penetration