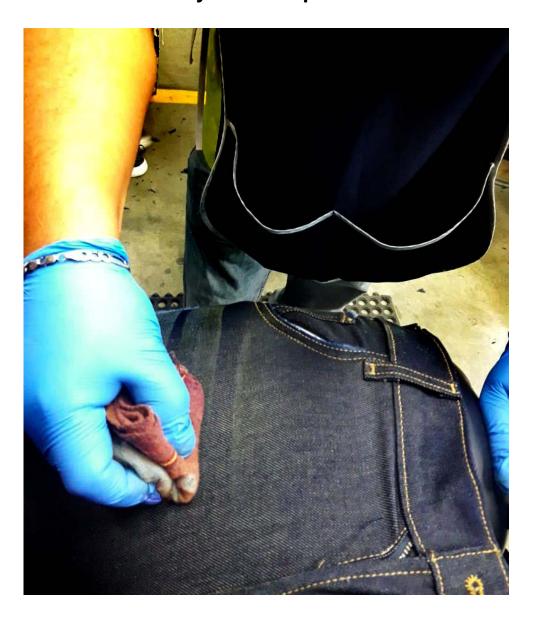

|
| Laser System        | VAV Technology                 | Destruction                                                       | 1  |

## 13. OUR CUSTOMER EXPERIENCE



# 14. CUTTING-EDGE TECHNOLOGY























YILMAK RAINFOREST 1:3 LIQUOR, "Less chemicals used" due to RAINFOREST TECHNOLOGY water penetration





### **Dry Process Capabilities**

Pattern Whisker. NO Air Robot needed





Patterns available: Whisker Chevron Back Knee

#### **3D Whisker Baked Process**







### **Hand Sand AIR PRESSURE SENSOR Controls**





All 60 robots with Controlling System

### Laser



### **Spray Cabin**



### **Destruction**



### Tie





### **Nail Destruction**





### **Manual Destruction**





### Hem, Back Pocket, Front Pocket, Waistband Distress





**Tokyo Technique WK** 



## STITCH WORKS .INC

TEL:213-792-7976 eli@stitchworksinc.com 4695 E48 Street Vernon, Ca 90058