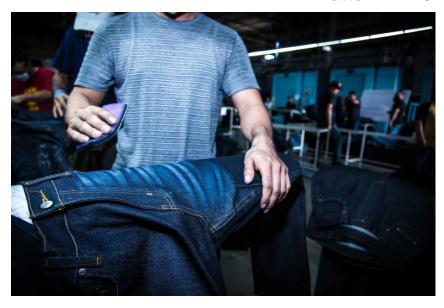

### **Hand Sand AIR PRESSURE SENSOR Controls**

All 60 robots with Controlling System