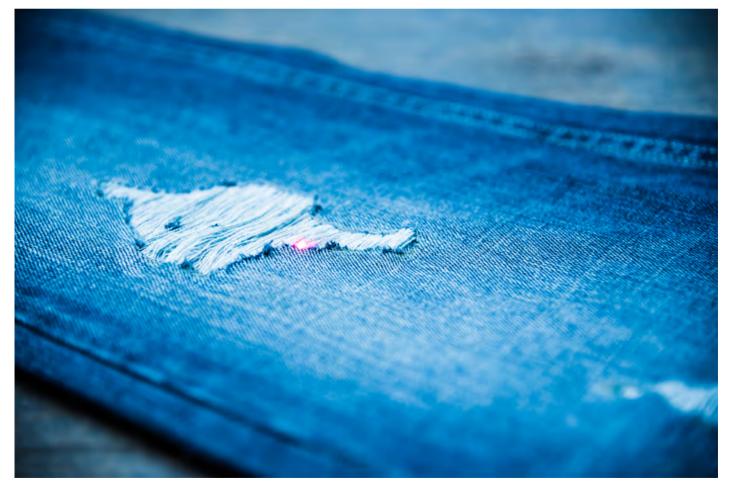

Pressing                                                          | 6  |
| Pressing Wrinkle 3d | n/a                            |                                                                   | 12 |
| HS Dummies          | N/a                            | Inflating robots for HS & WK                                      | 50 |
| Dremel              | N/A                            | Destruction                                                       | 8  |
| Staples             | Avery Denisson                 | Staples washes                                                    | 8  |
| Laser System        | VAV Technology                 | Destruction                                                       | 1  |

## 13. OUR CUSTOMER EXPERIENCE



# 14. CUTTING-EDGE TECHNOLOGY























YILMAK RAINFOREST 1:3 LIQUOR, "Less chemicals used" due to RAINFOREST TECHNOLOGY water penetration





### **Dry Process Capabilities**

Pattern Whisker. NO Air Robot needed





Patterns available: Whisker Chevron Back Knee

#### **3D Whisker Baked Process**







### **Hand Sand AIR PRESSURE SENSOR Controls**





All 60 robots with Controlling System

### Laser



### **Spray Cabin**



### **Destruction**



### Tie





### **Nail Destruction**





### **Manual Destruction**





### Hem, Back Pocket, Front Pocket, Waistband Distress





**Tokyo Technique WK** 



## STITCH WORKS .INC

TEL:213-792-7976 eli@stitchworksinc.com 4695 E48 Street Vernon, Ca 90058