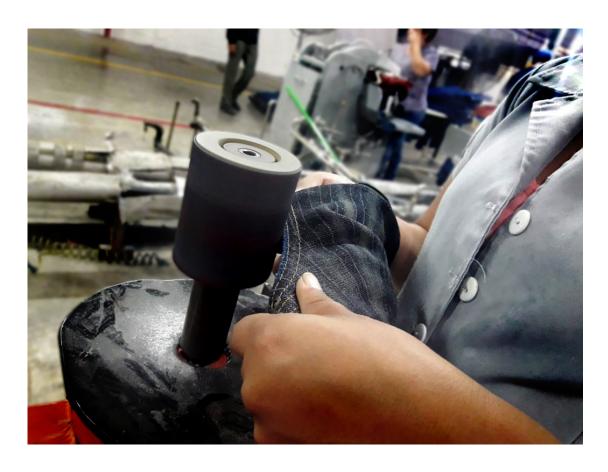

### **Dry Process Capabilities**

Pattern Whisker. NO Air Robot needed

Patterns available: Whisker Chevron Back Knee

### **Hand Sand AIR PRESSURE SENSOR Controls**

All 60 robots with Controlling System