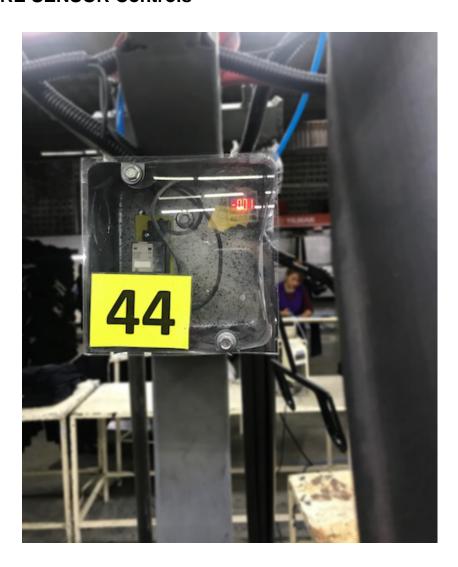

### **Hand Sand AIR PRESSURE SENSOR Controls**

All 60 robots with Controlling System