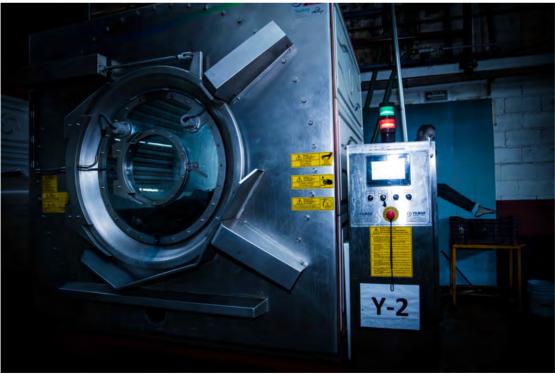

| Washers             | MILNOR / 72058J2N              | Washers / 200 pieces loads                                        | 2  |
|---------------------|--------------------------------|-------------------------------------------------------------------|----|
| Washers             | WASHEX / DPM 4000              | Washers / 175 pieces loads                                        | 2  |
| Washers             | Yilmak / Rainforest<br>400     | 3 L / 1 KG Ratio / 175 Plece<br>load / 15% reduction time         | 4  |
| Washers             | 2000lt                         | Washer specilized for<br>Bleachin with ozone / 200<br>pieces load | 1  |
| Dryer Machine       | G.A. BRAUN, INC /<br>500PT-NGF | Drying/300 piece load                                             | 6  |
| Extractor           | JIEZHONG / TL-800              | Extraction/8 mins 50 piece<br>load                                | 2  |
| Pressing Tables Hig | HOFFMAN / HSEUT-<br>11MP       | Pressing                                                          | 6  |
| Pressing Tables Leg | HOFFMAN / HALSL-<br>28MPLV     | Pressing                                                          | 6  |
| Pressing Wrinkle 3d | n/a                            |                                                                   | 12 |
| HS Dummies          | N/a                            | Inflating robots for HS & WK                                      | 50 |
| Dremel              | N/A                            | Destruction                                                       | 8  |
| Staples             | Avery Denisson                 | Staples washes                                                    | 8  |
| Laser System        | VAV Technology                 | Destruction                                                       | 1  |