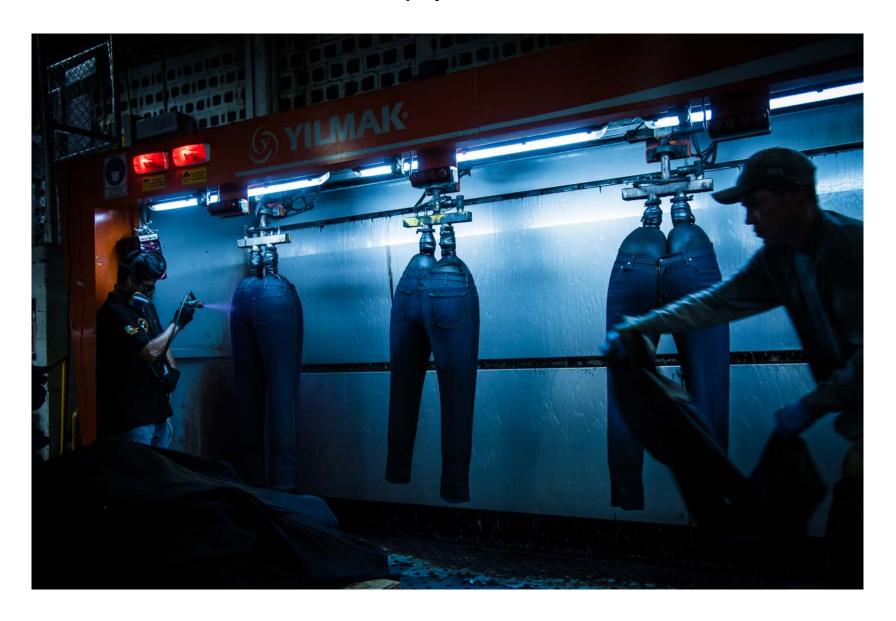

# 14. CUTTING-EDGE TECHNOLOGY

YILMAK RAINFOREST 1:3 LIQUOR, "Less chemicals used" due to RAINFOREST TECHNOLOGY water penetration