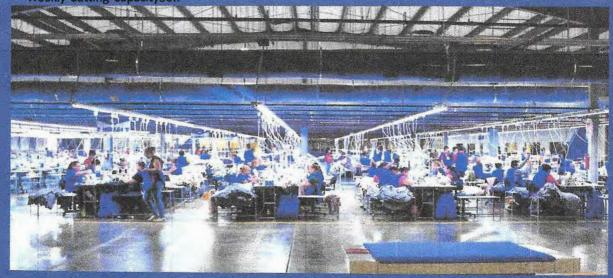

#### PLANT STATISTICS:

- \* Size Plant 145,000sq.ft
- \* Machinery (brand new)
  - Equipment details and Quantity:
    - \* Single Needle 120
    - \* OverLock 150
    - \* Merrow 22
    - \* Coverstitch
- Flat 52
- Cylinder 46
- \* Elastic 2
- \* Neck Band 2
- \* Automatic Trimmers 50
- \* Lighting: All LED lighting for efficiency
- \* Weekly Production Capacity 30K Units/Week (subject to adjustment based on complexity of work)
- \* Weekly Cutting Capacity30K

### Sewing Plant

•Providing the highest quality product possible through our highly skilled and dedicated employees.

Quality Assurance

•Highest Standards of Quality Assurance managed on a per Cut per PO basis.