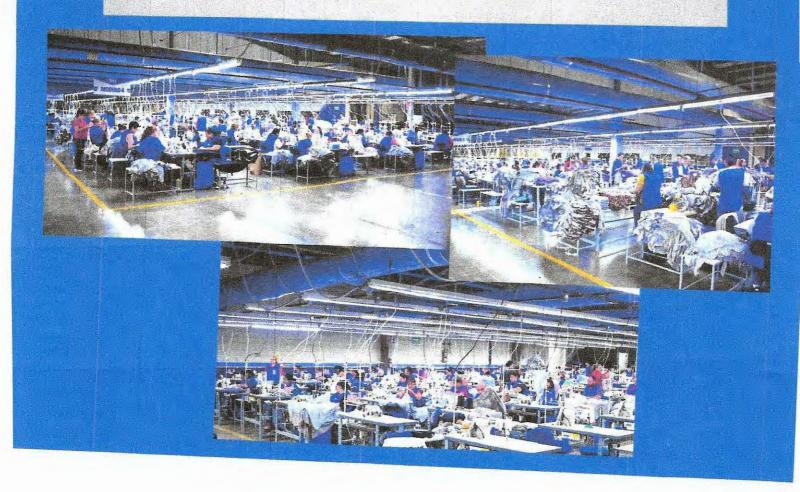

#### PLANT STATISTICS:

- \* Size Plant 145,000sq.ft
- \* Machinery (brand new)
  - Equipment details and Quantity:
    - \* Single Needle 120
    - \* OverLock 150
    - \* Merrow 22
    - \* Coverstitch
- Flat 52
- Cylinder 46
- \* Elastic 2
- \* Neck Band 2
- \* Automatic Trimmers 50
- \* Lighting: All LED lighting for efficiency
- \* Weekly Production Capacity 30K Units/Week (subject to adjustment based on complexity of work)
- \* Weekly Cutting Capacity30K

### Sewing Plant

•Providing the highest quality product possible through our highly skilled and dedicated employees.

Quality Assurance

•Highest Standards of Quality Assurance managed on a per Cut per PO basis.